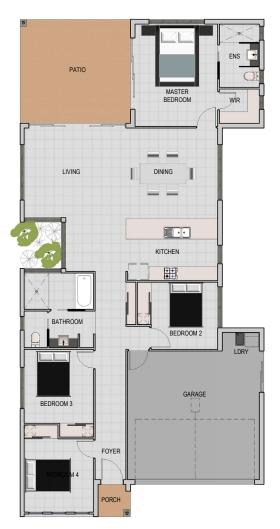

## ARLINGTON

This home has been designed to suit the smaller allotments available, however there has been no compromise on functionality and necessities. With an open planned living, dining and kitchen complete with a conservatory space and generous patio, this home has been designed for life in the tropics.